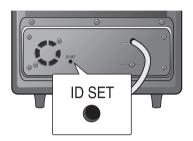

## CONNECTING THE WIRELESS SUBWOOFER (HT-WS1 ONLY)

The Subwoofer's linking ID is preset at the factory and the main unit and sub should link (connect wirelessly) automatically when turned on. If the link indicator does not light when main unit and subwoofer are turned on, please set the ID by following the process below.

- 1. Plug the power cords of the main unit and subwoofer into the AC power supply.
- 2. Press the ID SET button on the back of the subwoofer with a small, pointed object for 3 seconds.
  - The STANDBY indicator is turned off and the LINK indicator (blue LED) blinks quickly.

- **3.** While main unit is powered off (STANDBY mode), press **MUTE** on the remote control for 5 seconds.
  - The volume Level Indicator on the main unit lights up, then returns to STANDBY mode.
- 4. Press the **POWER** button to turn on the main unit.
  - The main unit and the subwoofer are now linked (connected).
  - The Link indicator (blue LED) on the subwoofer is turned on.
  - You can enjoy better sound from the wireless subwoofer by selecting the sound field mode. (See page 16)